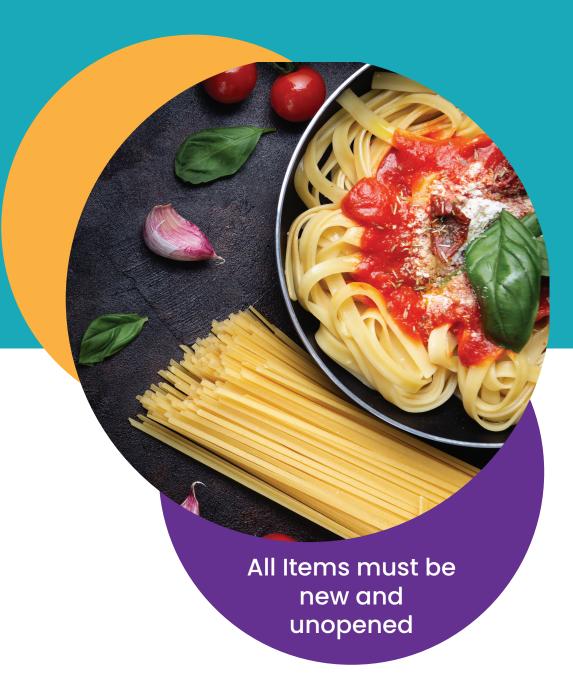

## PLEASE DONATE TINNED AND PACKAGED FOOD THAT IS IN DATE

- Tinned Food (e.g.: soup, vegetables, baked beans, fruit)
- > UHT Milk and Juice
- Pasta, Pasta Bakes, Pasta Sauce, Pasta Packets
- Rice, Lentils, Chickpeas

- > Tea, Coffee, Milo
- Sugar, Flour
- Breakfast Cereal, Muesli Bars, Snack Bars
- Biscuits; sweet and dry
- Lollies